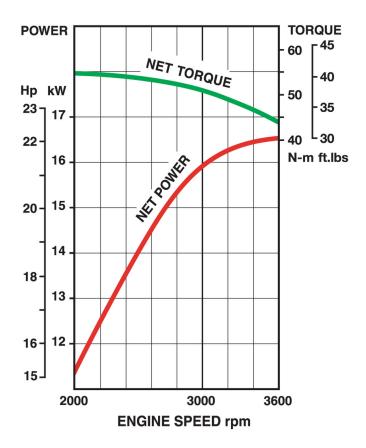

## **Performance curves**

The power rating of this engine is the Net power rating tested on a production engine and measured in accordance with SAE J1349. Actual power output will vary depending on numerous factors, including, but not limited to, the operating speed of the engine in application, environmental conditions, maintenance, and other variables.