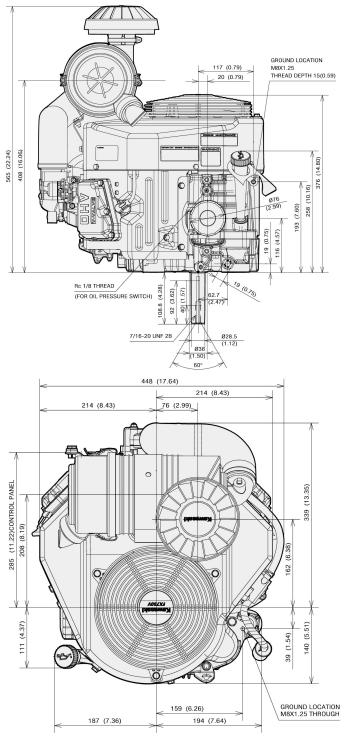

§ Twin barrel, internally vented carburetor with fuel shut-off solenoid

Options

**Technical Specifications** 

**FX Series** 

**FX730V** 

| § | Engine Type                 | Air-cooled, 4-stroke, V-twin, Vertical shaft, OHV |
|---|-----------------------------|---------------------------------------------------|
| § | Number of cylinders         | 2                                                 |
| § | Bore x stroke               | 78 x 76 mm                                        |
| § | Displacement                | 726cm <sup>3</sup>                                |
| § | Max. power                  | 16.6 kW (22.2 hp) / 3600 rpm                      |
| § | Max. torque                 | 54.3 Nm (40.0 ft.lbs) / 2000 rpm                  |
| § | Fuel tank capacity (litres) |                                                   |
| § | Oil capacity (litres)       | 2.1 litres                                        |
| § | Dry weight                  | 46.6 Kg                                           |
| § | Dimensions (L x W x H) (mm) | 479 x 448 x 565                                   |