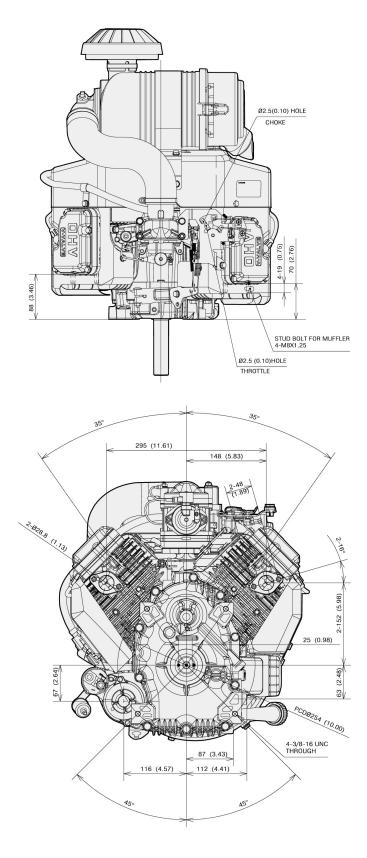

§ Twin barrel, internally vented carburetor with fuel shut-off solenoid

Options

**Technical Specifications** 

**FX Series** 

**FX730V** 

| § | Engine Type                 | Air-cooled, 4-stroke, V-twin, Vertical shaft, OHV |
|---|-----------------------------|---------------------------------------------------|
| § | Number of cylinders         | 2                                                 |
| § | Bore x stroke               | 78 x 76 mm                                        |
| § | Displacement                | 726cm <sup>3</sup>                                |
| § | Max. power                  | 16.6 kW (22.2 hp) / 3600 rpm                      |
| § | Max. torque                 | 54.3 Nm (40.0 ft.lbs) / 2000 rpm                  |
| § | Fuel tank capacity (litres) |                                                   |
| § | Oil capacity (litres)       | 2.1 litres                                        |
| § | Dry weight                  | 46.6 Kg                                           |
| § | Dimensions (L x W x H) (mm) | 479 x 448 x 565                                   |